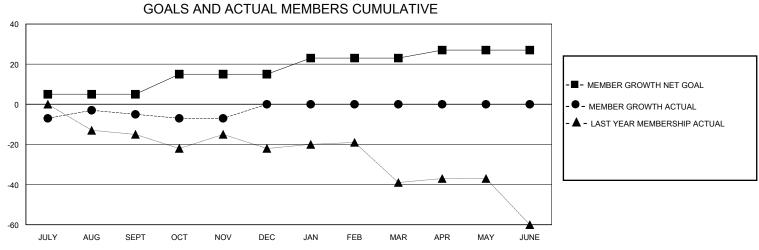

## District 1 D

GMT: LOCATION ILLINOIS GMT CA

| OWIT.         |               | LOC         | / (IIIOII IEEIIIOI |                       |                        |                         | CIVIT O/ (                                         |  |
|---------------|---------------|-------------|--------------------|-----------------------|------------------------|-------------------------|----------------------------------------------------|--|
|               | Club          | os          |                    | Members               |                        |                         |                                                    |  |
|               | RESULTS FOR   | R 2023-2024 |                    | RESULTS FOR 2023-2024 |                        |                         |                                                    |  |
| QUARTER       | NEW CLUB GOAL | NEW CLUBS   | DROPPED CLUBS      | QUARTER MEM           | BER GROWTH NET<br>GOAL | MEMBER GROWTH<br>ACTUAL | DROPPED<br>MEMBERS ACTUAL<br>(including transfers) |  |
| JULY/AUG/SEPT | 0             | 0           | 0                  | JULY/AUG/SEPT         | 5                      | 23                      | 26                                                 |  |
| OCT/NOV/DEC   | 1             | 0           | 0                  | OCT/NOV/DEC           | 10                     | 14                      | 15                                                 |  |
| JAN/FEB/MAR   | 0             | 0           | 0                  | JAN/FEB/MAR           | 8                      | 0                       | 0                                                  |  |
| APR/MAY/JUNE  | 0             | 0           | 0                  | APR/MAY/JUNE          | 4                      | 0                       | 0                                                  |  |