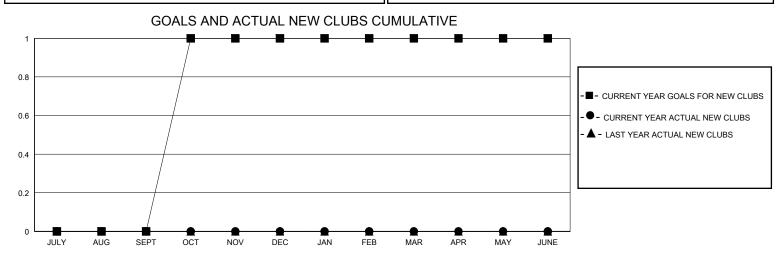

## District 1 D

GMT: LOCATION ILLINOIS GMT CA

| OWIT.         |               | LOC         | / (IIIOII IEEIIIOI |                       |                        |                         | CIVIT O/ (                                         |  |
|---------------|---------------|-------------|--------------------|-----------------------|------------------------|-------------------------|----------------------------------------------------|--|
|               | Club          | os          |                    | Members               |                        |                         |                                                    |  |
|               | RESULTS FOR   | R 2023-2024 |                    | RESULTS FOR 2023-2024 |                        |                         |                                                    |  |
| QUARTER       | NEW CLUB GOAL | NEW CLUBS   | DROPPED CLUBS      | QUARTER MEM           | BER GROWTH NET<br>GOAL | MEMBER GROWTH<br>ACTUAL | DROPPED<br>MEMBERS ACTUAL<br>(including transfers) |  |
| JULY/AUG/SEPT | 0             | 0           | 0                  | JULY/AUG/SEPT         | 5                      | 23                      | 26                                                 |  |
| OCT/NOV/DEC   | 1             | 0           | 0                  | OCT/NOV/DEC           | 10                     | 14                      | 15                                                 |  |
| JAN/FEB/MAR   | 0             | 0           | 0                  | JAN/FEB/MAR           | 8                      | 0                       | 0                                                  |  |
| APR/MAY/JUNE  | 0             | 0           | 0                  | APR/MAY/JUNE          | 4                      | 0                       | 0                                                  |  |